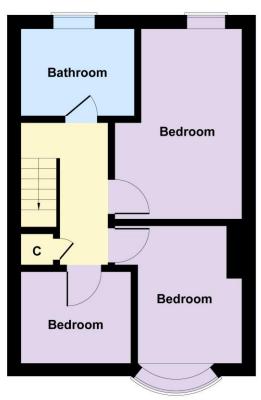

The property comprises entrance hall, lounge, and kitchen/diner. On the first floor there are three bedrooms and a bathroom with a four-piece suite.

#### **FIRST FLOOR**

#### **LANDING**

With loft access, storage cupboard and radiator.

**BEDROOM ONE** - **4.5m** x **2.97m** (**14'9"** x **9'9"**) With radiator.

**BEDROOM TWO** - **2.95m** x **2.16m** (**9'8"** x **7'1"**) With radiator.

**TO VIEW:** Tel: 01642 254222 64-66 Borough Road, Middlesbrough, T\$1 2JH

BEDROOM THREE - 2.03m x 2.62m (6'8" x 8'7") With radiator.

#### BATHROOM - 2.51m x 1.93m (8'3" x 6'4")

Modern four-piece suite comprising close coupled WC, vanity wash hand basin with mixer tap, bath with mixer tap, corner shower with electric shower unit and towel radiator.

## 9 Carmarthen Road

**GROUND FLOOR** 

FIRST FLOOR

Not to Scale. Produced by The Plan Portal 2024 For Illustrative Purposes Only.

The information provided about this property does not constitute or form part of an offer or contract, nor may be it be regarded as representations. All interested parties must verify accuracy and your solicitor must verify tenure and lease information, fixtures and fittings and, where the property has been recently constructed, extended or converted, that planning/building regulation consents are in place. All dimensions are approximate and quoted for guidance only, as are floor plans which are not to scale, and their accuracy cannot be confirmed. Reference to appliances and/or services does not imply that they are necessarily in working order or fit for the purpose. We offer our clients an optional conveyancing service, through panel conveyancing firms, via MWU and we receive on average a referral fee of one hundred and thirty pounds, only on completion of the sale. If you do use this service, the referral fee is included within the amount that you will be quoted by our suppliers. All quotes will also provide details of referral fees payable.