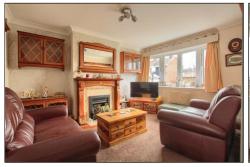

# LOUNGE - 3.96m (13') reducing to 2.97m (9'9") x 3.78m (12'5")

With gas ire in surround and radiator.