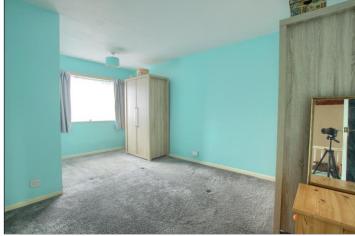

#### **LANDING**

With loft access, storage cupboard and radiator.

**BEDROOM ONE** - **4.5m** x **2.97m** (**14'9"** x **9'9"**) With radiator.

**BEDROOM TWO** - **2.95m** x **2.16m** (**9'8"** x **7'1"**) With radiator.