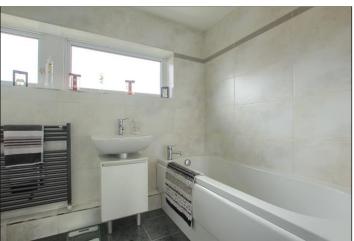

#### BATHROOM - 2.51m x 1.93m (8'3" x 6'4")

Modern four-piece suite comprising close coupled WC, vanity wash hand basin with mixer tap, bath with mixer tap, corner shower with electric shower unit and towel radiator.