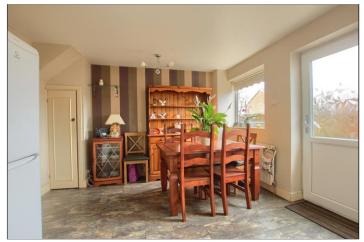

#### KITCHEN DINER - 4.75m x 3.48m (15'7" x 11'5")

With cream high gloss wall, drawer, and floor units, roll edge worktop, four ring electric cooker with stainless steel extractor fan, integrated washing machine and freestanding fridge freezer. Radiator, tile effect laminate flooring, splashback tiles and UPVC door to the rear garden.