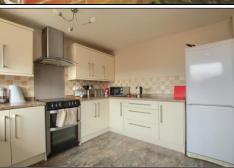

#### KITCHEN DINER - 4.75m x 3.48m (15'7" x 11'5")

With cream high gloss wall, drawer, and floor units, roll edge worktop, four ring electric cooker with stainless steel extractor fan, integrated washing machine and freestanding fridge freezer. Radiator, tile effect laminate flooring, splashback tiles and UPVC door to the rear garden.