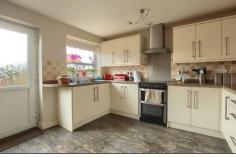

#### KITCHEN DINER - 4.75m x 3.48m (15'7" x 11'5")

With cream high gloss wall, drawer, and floor units, roll edge worktop, four ring electric cooker with stainless steel extractor fan, integrated washing machine and freestanding fridge freezer. Radiator, tile effect laminate flooring, splashback tiles and UPVC door to the rear garden.