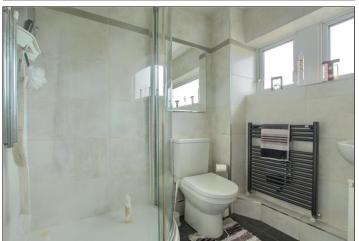

#### BATHROOM - 2.51m x 1.93m (8'3" x 6'4")

Modern four-piece suite comprising close coupled WC, vanity wash hand basin with mixer tap, bath with mixer tap, corner shower with electric shower unit and towel radiator.